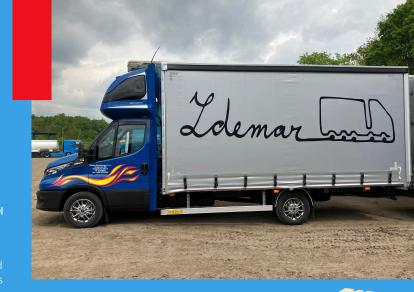

# VANS UP TO 3,5 T WITH CANVAS BODY

express transport of goods and shipments

#### **Technical data**

LOADING SPACE DIMENSIONS: 28 m3 / L 5 m x H 2.6 m x W 2.2 m

LOADING: from the side and rear

CAPACITY: EU/CZ 0,92 t

EQUIPMENT: clamping belts, anti-slip pads, canvas superstructure

STORAGE: max. 10 Euro pallets