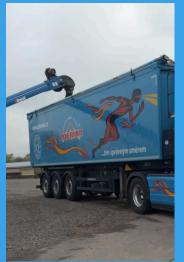

### SEMI-TRAILERS WITH REAR TIPPING

#### **Technical data**

LOADING SPACE DIMENSIONS: 50 - 57 m3

LOADING: top and rear

CAPACITY: EU 25,9 tons/ CZ 30,9 tons

EQUIPMENT: 2x emptying window, emptying sleeve