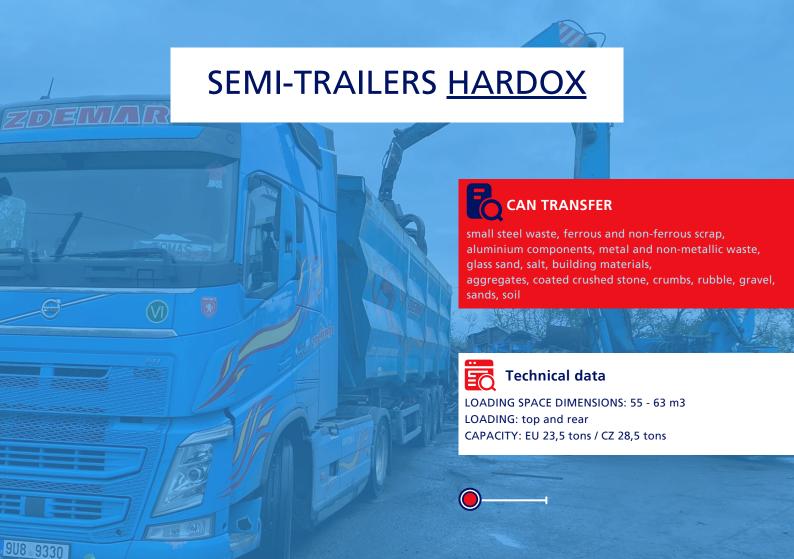

#### **Technical data**

LOADING SPACE DIMENSIONS: 84 - 92 m3

LOADING: top and rear

CAPACITY: EU 24,5 tons / CZ 29,5 tons

STORAGE: max. 32 Euro pallets