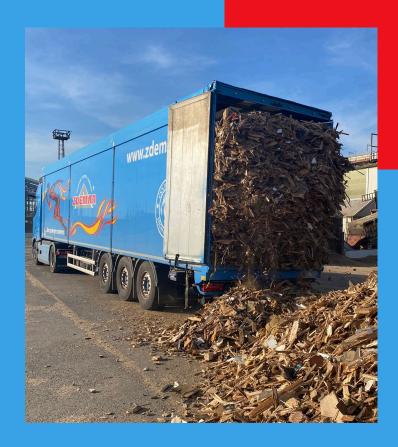

### SEMI-TRAILERS WITH REAR TIPPING

#### **Technical data**

LOADING SPACE DIMENSIONS: 50 - 57 m3

LOADING: top and rear

CAPACITY: EU 25,9 tons/ CZ 30,9 tons

EQUIPMENT: 2x emptying window, emptying sleeve