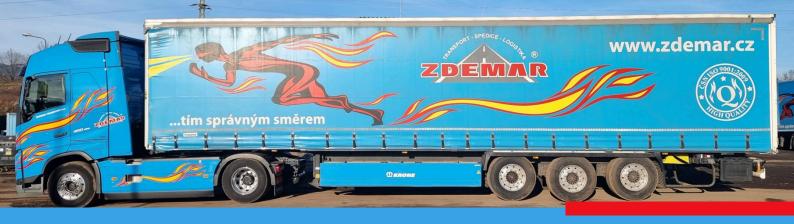

### **SAIL TRAILERS**

palletised goods, bulk goods

#### **Technical data**

LOADING SPACE DIMENSIONS: 92 m3 / L 13.6 m x H 2.6 m x W 2.5 m  $\,$ 

LOADING: from the side and rear CAPACITY: EU 25,2 tons / CZ 27,2 tons EQUIPMENT: clamping belts, non-slip pads

STORAGE: max. 32 Euro pallets

certificate EN 12642 CODE XL, pallet basket, 32 slats