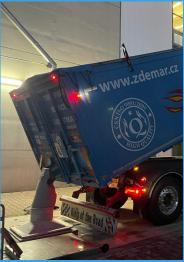

### SEMI-TRAILERS WITH REAR TIPPING

#### **Technical data**

LOADING SPACE DIMENSIONS: 50 - 57 m3

LOADING: top and rear

CAPACITY: EU 25,9 tons/ CZ 30,9 tons

EQUIPMENT: 2x emptying window, emptying sleeve