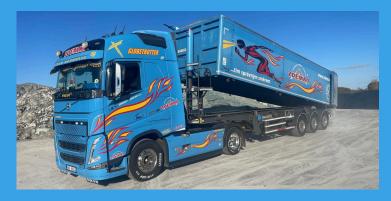

### SEMI-TRAILERS WITH REAR TIPPING

#### **Technical data**

LOADING SPACE DIMENSIONS: 50 - 57 m3

LOADING: top and rear

CAPACITY: EU 25,9 tons/ CZ 30,9 tons

EQUIPMENT: 2x emptying window, emptying sleeve