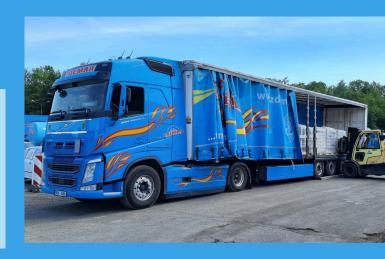

### **MEGA** SAIL TRAILERS

#### Technical data

LOADING SPACE DIMENSIONS: 100 m3 / L  $13.6 \text{ m} \times \text{H} 3.0 \text{ m} \times \text{W} 2.5 \text{ m}$ 

LOADING: from the side and rear

CAPACITY: EU 25,6 tons / CZ 27,6 tons EQUIPMENT: clamping belts, non-slip pads

STORAGE: max. 32 Euro pallets

Certificate EN 12642 CODE XL, 48 slats