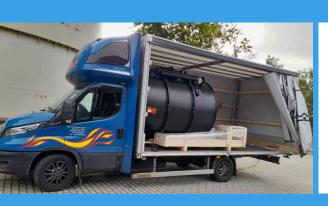

# VANS UP TO 3,5 T WITH CANVAS BODY

express transport of goods and shipments

#### **Technical data**

LOADING SPACE DIMENSIONS: 28 m3 / L 5 m x H 2.6 m x W 2.2 m

LOADING: from the side and rear

CAPACITY: EU/CZ 0,92 t

EQUIPMENT: clamping belts, anti-slip pads, canvas superstructure

STORAGE: max. 10 Euro pallets