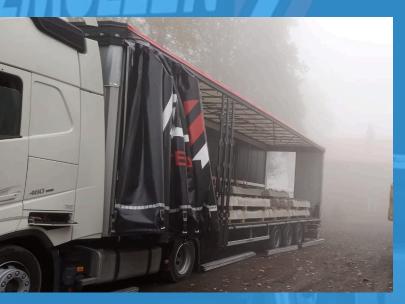

### **MEGA** SAIL TRAILERS

#### Technical data

LOADING SPACE DIMENSIONS: 100 m3 / L  $13.6 \text{ m} \times \text{H} 3.0 \text{ m} \times \text{W} 2.5 \text{ m}$ 

LOADING: from the side and rear

CAPACITY: EU 25,6 tons / CZ 27,6 tons EQUIPMENT: clamping belts, non-slip pads

STORAGE: max. 32 Euro pallets

Certificate EN 12642 CODE XL, 48 slats